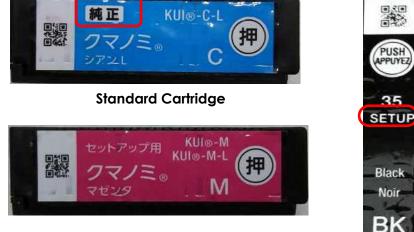

#### 3. Notices

- Unismart can only reset the OEM chip, but it cannot change chip data.
- After installing the resetted chip, the printer will display "Non-OEM Information", which doesn't affect the normal use of the chip.
- Differences between the starter cartridge and the standard cartridge.
   KUI series: The label on the starter cartridge showed two different ink volumes, but the standard cartridges just showed the currently used cartridge's ink volume.
   34/35 series: "SETUP" shows under the starter cartridge's model label, but the

Starter Cartridge