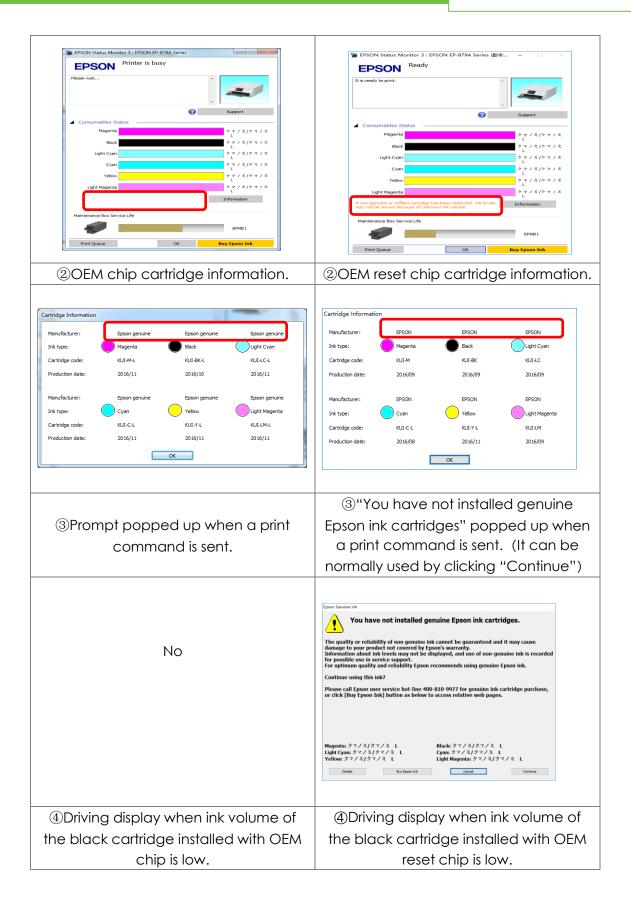

#### Installation Comparison between OEM Chips and OEM Reset Chips

| OEM Chip Driving Display        | OEM Reset Chip Driving Display           |  |  |
|---------------------------------|------------------------------------------|--|--|
|                                 | ①OEM reset chip installation display.    |  |  |
|                                 | "A non-genuine or refilled cartridge has |  |  |
| ①OEM chip installation display. | been detected. Ink levels may not be     |  |  |
| TOEM Chip installation display. | shown because of unknown ink             |  |  |
|                                 | volume" is popped up as shown below      |  |  |
|                                 | in red square.                           |  |  |

# **OEM Chip Reset Operation Instruction**

| EPSON EP-879A Series : Low lok Reminder                                                                                                                                                                                                                                                                                                                                                                                                                                                                                                                                                                                                                                                                                                                                                                                                                                                                                                                                                                                                                                                                                                                                                                                                                                                                                                                                                                                                                            | EPSON EP-879A Series (副本 1) : Low Ink Reminder - 〇 〇 〇 〇 〇 〇 〇 〇 〇 〇 〇 〇 〇 〇 〇 〇 〇 〇                           |  |  |
|--------------------------------------------------------------------------------------------------------------------------------------------------------------------------------------------------------------------------------------------------------------------------------------------------------------------------------------------------------------------------------------------------------------------------------------------------------------------------------------------------------------------------------------------------------------------------------------------------------------------------------------------------------------------------------------------------------------------------------------------------------------------------------------------------------------------------------------------------------------------------------------------------------------------------------------------------------------------------------------------------------------------------------------------------------------------------------------------------------------------------------------------------------------------------------------------------------------------------------------------------------------------------------------------------------------------------------------------------------------------------------------------------------------------------------------------------------------------|----------------------------------------------------------------------------------------------------------------|--|--|
| EPSON It is almost time to replace ink cartridge(s).                                                                                                                                                                                                                                                                                                                                                                                                                                                                                                                                                                                                                                                                                                                                                                                                                                                                                                                                                                                                                                                                                                                                                                                                                                                                                                                                                                                                               | <b>EPSON</b> It is almost time to replace ink cartridge(s).                                                    |  |  |
| Ink Levels<br>Nagenta クマノミノクマノミ L                                                                                                                                                                                                                                                                                                                                                                                                                                                                                                                                                                                                                                                                                                                                                                                                                                                                                                                                                                                                                                                                                                                                                                                                                                                                                                                                                                                                                                  | - Ink Levels<br>Magenta クマノミ/クマノミ L                                                                            |  |  |
| Black 277/2/27/2 L                                                                                                                                                                                                                                                                                                                                                                                                                                                                                                                                                                                                                                                                                                                                                                                                                                                                                                                                                                                                                                                                                                                                                                                                                                                                                                                                                                                                                                                 | Black by back back back back back back back back                                                               |  |  |
| Light Cyan 27/2/27/2 L                                                                                                                                                                                                                                                                                                                                                                                                                                                                                                                                                                                                                                                                                                                                                                                                                                                                                                                                                                                                                                                                                                                                                                                                                                                                                                                                                                                                                                             | Light Cyan<br>2 = 2 + 2 + 2 + 2 + 2 + 2 + 2 + 2 + 2 +                                                          |  |  |
| 10kC Cyan 97/2/97/2 L                                                                                                                                                                                                                                                                                                                                                                                                                                                                                                                                                                                                                                                                                                                                                                                                                                                                                                                                                                                                                                                                                                                                                                                                                                                                                                                                                                                                                                              | Ink C Cyan クマノミ/クマノミ L                                                                                         |  |  |
| Yelow 97/2/97/2 L                                                                                                                                                                                                                                                                                                                                                                                                                                                                                                                                                                                                                                                                                                                                                                                                                                                                                                                                                                                                                                                                                                                                                                                                                                                                                                                                                                                                                                                  | Yelow クマノミ/クマノミ L                                                                                              |  |  |
| Light Magenta クマノモノクマノモ L                                                                                                                                                                                                                                                                                                                                                                                                                                                                                                                                                                                                                                                                                                                                                                                                                                                                                                                                                                                                                                                                                                                                                                                                                                                                                                                                                                                                                                          | Light Magenta クマノミ/クマノミ L                                                                                      |  |  |
| Станов (ски         DTZ/S         Станов (ски         Станов (ски <t< th=""><th></th></t<> |                                                                                                                |  |  |
| Print, this window View using a mobile phone                                                                                                                                                                                                                                                                                                                                                                                                                                                                                                                                                                                                                                                                                                                                                                                                                                                                                                                                                                                                                                                                                                                                                                                                                                                                                                                                                                                                                       | Print this window View using a mobile phone                                                                    |  |  |
| ⑤" <sup>▲</sup> " shows when the ink volume of<br>the black cartridge installed with OEM<br>chip is low.                                                                                                                                                                                                                                                                                                                                                                                                                                                                                                                                                                                                                                                                                                                                                                                                                                                                                                                                                                                                                                                                                                                                                                                                                                                                                                                                                           | ⑤" <sup>1</sup> " shows when the ink volume of<br>the black cartridge installed with OEM<br>reset chip is low. |  |  |
|                                                                                                                                                                                                                                                                                                                                                                                                                                                                                                                                                                                                                                                                                                                                                                                                                                                                                                                                                                                                                                                                                                                                                                                                                                                                                                                                                                                                                                                                    |                                                                                                                |  |  |
| EPSON EP-879A Series : Low Ink Reminder                                                                                                                                                                                                                                                                                                                                                                                                                                                                                                                                                                                                                                                                                                                                                                                                                                                                                                                                                                                                                                                                                                                                                                                                                                                                                                                                                                                                                            | EPSON EP-879A Series (副本 1) : Low Ink Reminder - X                                                             |  |  |
| EPSON Ink Low                                                                                                                                                                                                                                                                                                                                                                                                                                                                                                                                                                                                                                                                                                                                                                                                                                                                                                                                                                                                                                                                                                                                                                                                                                                                                                                                                                                                                                                      | EPSON Ink Low                                                                                                  |  |  |
| - Ink Levels クマノミ/クマノミ し                                                                                                                                                                                                                                                                                                                                                                                                                                                                                                                                                                                                                                                                                                                                                                                                                                                                                                                                                                                                                                                                                                                                                                                                                                                                                                                                                                                                                                           | - Ink Levels                                                                                                   |  |  |
| Magenta クマノミ/クマノミ L<br>Black                                                                                                                                                                                                                                                                                                                                                                                                                                                                                                                                                                                                                                                                                                                                                                                                                                                                                                                                                                                                                                                                                                                                                                                                                                                                                                                                                                                                                                       | Magenta クマノミ/クマノミ L<br>Black クマノミ/クマノミ L                                                                       |  |  |
| Light Cyan 277/2/2 L                                                                                                                                                                                                                                                                                                                                                                                                                                                                                                                                                                                                                                                                                                                                                                                                                                                                                                                                                                                                                                                                                                                                                                                                                                                                                                                                                                                                                                               | Light Cyan 9772/9772 L                                                                                         |  |  |
| Ink C Cyan 277/2/272 L                                                                                                                                                                                                                                                                                                                                                                                                                                                                                                                                                                                                                                                                                                                                                                                                                                                                                                                                                                                                                                                                                                                                                                                                                                                                                                                                                                                                                                             | Ink C Cyan $2\pi/2/2 \times 10^{-10}$                                                                          |  |  |
| Yellow クマノミ/クマノミ L                                                                                                                                                                                                                                                                                                                                                                                                                                                                                                                                                                                                                                                                                                                                                                                                                                                                                                                                                                                                                                                                                                                                                                                                                                                                                                                                                                                                                                                 | Yelow クマノミ/クマノミ L                                                                                              |  |  |
| Light Magenta クマノミ/クマノミ L                                                                                                                                                                                                                                                                                                                                                                                                                                                                                                                                                                                                                                                                                                                                                                                                                                                                                                                                                                                                                                                                                                                                                                                                                                                                                                                                                                                                                                          | Light Magenta クマノミ/クマノミ L                                                                                      |  |  |
|                                                                                                                                                                                                                                                                                                                                                                                                                                                                                                                                                                                                                                                                                                                                                                                                                                                                                                                                                                                                                                                                                                                                                                                                                                                                                                                                                                                                                                                                    | 構正 e(Censon Color                                                                                              |  |  |
|                                                                                                                                                                                                                                                                                                                                                                                                                                                                                                                                                                                                                                                                                                                                                                                                                                                                                                                                                                                                                                                                                                                                                                                                                                                                                                                                                                                                                                                                    |                                                                                                                |  |  |
| Already Furchased Resind We Later Buy Epson Ink                                                                                                                                                                                                                                                                                                                                                                                                                                                                                                                                                                                                                                                                                                                                                                                                                                                                                                                                                                                                                                                                                                                                                                                                                                                                                                                                                                                                                    | Already Furchased Remind Me Later Buy Epson Ink                                                                |  |  |
| Print the window View using a mobile phone                                                                                                                                                                                                                                                                                                                                                                                                                                                                                                                                                                                                                                                                                                                                                                                                                                                                                                                                                                                                                                                                                                                                                                                                                                                                                                                                                                                                                         | Print this window View using a mobile phone                                                                    |  |  |
| ⑥" <sup>©</sup> " shows when the ink volume of                                                                                                                                                                                                                                                                                                                                                                                                                                                                                                                                                                                                                                                                                                                                                                                                                                                                                                                                                                                                                                                                                                                                                                                                                                                                                                                                                                                                                     | 6"" "" shows when the ink volume of                                                                            |  |  |
| cartridge installed with OEM chip is                                                                                                                                                                                                                                                                                                                                                                                                                                                                                                                                                                                                                                                                                                                                                                                                                                                                                                                                                                                                                                                                                                                                                                                                                                                                                                                                                                                                                               | cartridge installed with OEM reset chip is                                                                     |  |  |
| depleted and there is a prompt                                                                                                                                                                                                                                                                                                                                                                                                                                                                                                                                                                                                                                                                                                                                                                                                                                                                                                                                                                                                                                                                                                                                                                                                                                                                                                                                                                                                                                     | depleted and there is a prompt                                                                                 |  |  |
|                                                                                                                                                                                                                                                                                                                                                                                                                                                                                                                                                                                                                                                                                                                                                                                                                                                                                                                                                                                                                                                                                                                                                                                                                                                                                                                                                                                                                                                                    |                                                                                                                |  |  |
| "Replace Cartridge".                                                                                                                                                                                                                                                                                                                                                                                                                                                                                                                                                                                                                                                                                                                                                                                                                                                                                                                                                                                                                                                                                                                                                                                                                                                                                                                                                                                                                                               | "Replace Cartridge".                                                                                           |  |  |

| EPSON Replace (      | Cartridge                                                                                                           |                            |                  | ee Cartridae                                                                                                                                                        |                |
|----------------------|---------------------------------------------------------------------------------------------------------------------|----------------------------|------------------|---------------------------------------------------------------------------------------------------------------------------------------------------------------------|----------------|
|                      | Carcillage                                                                                                          |                            |                  | ce Cartridge                                                                                                                                                        |                |
| ik Levels            |                                                                                                                     |                            | Ink Levels       |                                                                                                                                                                     | _              |
| Magenta              |                                                                                                                     | クマノミ/クマノミ L                | Magenta          |                                                                                                                                                                     | クマノミ/クマノミ L    |
| Black                | 8                                                                                                                   | クマノミ/クマノミ L                | Black            |                                                                                                                                                                     | クマノミ/クマノミ L    |
| Light Cyan           |                                                                                                                     | クマノミ <mark>/</mark> クマノミ L | Light Cyan       |                                                                                                                                                                     | クマノミ/クマノミ L    |
| nk C Cyan            | <u>^</u>                                                                                                            | クマノミ <mark>/</mark> クマノミ L | Ink C Cyan       |                                                                                                                                                                     | クマノミ/クマノミ L    |
| Yellow               |                                                                                                                     | クマノミ <mark>/</mark> クマノミ L | Yellow           | 8                                                                                                                                                                   | クマノミ/クマノミ L    |
| Light Magenta        |                                                                                                                     | クマノミ/クマノミ L                | Light Magenta    |                                                                                                                                                                     | クマノミ/クマノミ L    |
| ischerheiten scheite | クマノミ<br>5255755521<br>525775721<br>54577423457454574<br>545774232<br>5457545454574<br>5457545454545<br>866545454545 | Buy Epson Ink              | Kresch Purchased | クマノミ<br>595015501<br>19705721 9405724<br>19705721 9405724<br>19705724<br>1940572445724<br>1940572445724<br>194057244572<br>194057245739474572<br>194057245739474572 | Buy Epson Jink |