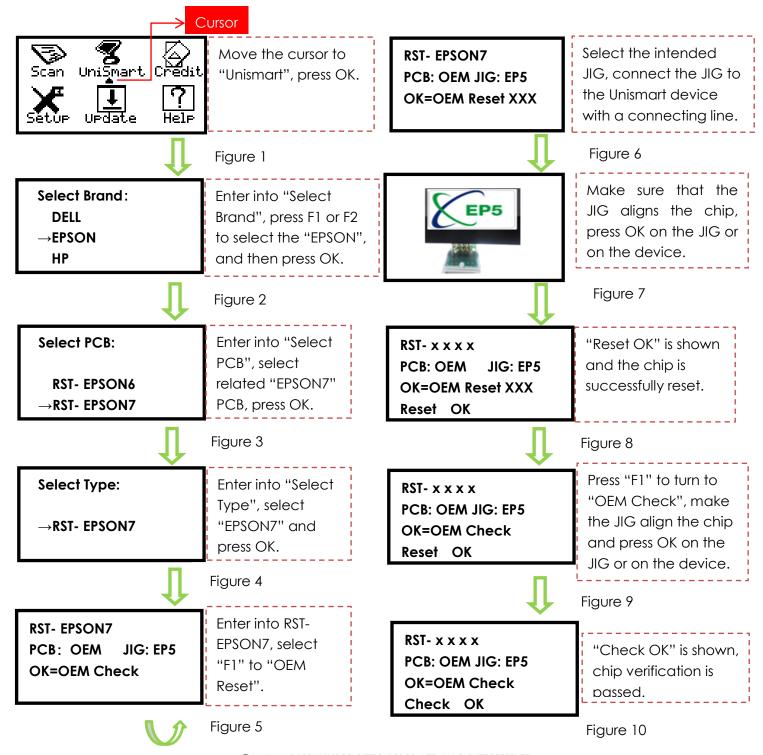

#### 1. Feature

Automatically identify models, reset to the exact model without changing the color, yield, and region.

#### 2. Operating Procedure

OEM Reset and OEM Check.

©2017-2018 APEX MICROELECTRONICS CO., LTD. ALL RIGHTS RESERVED.

All brand names & trademarks are the properties of their respective holders and used for descriptive purposes only.

\*Note: the operation procedure above is for EPSON-7series and it can also be applied to other PCB boards. The resetted chip can only display the chip's model, color, and capacity.